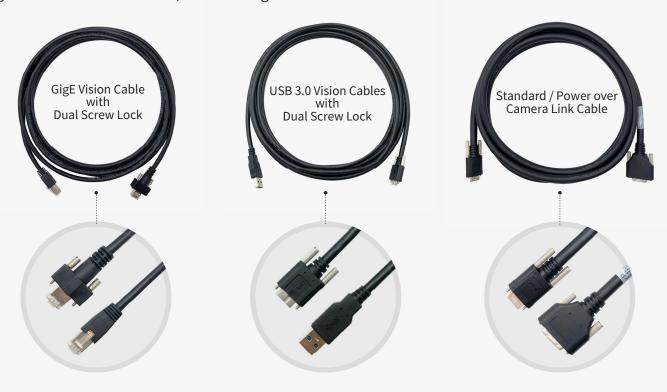

## **Machine Vision Cables**

JPC provides a variety of interface machine vision cables, product categories include GigE Ethernet, USB3.0 and Camera link cables. Can use for Industrial IP camera & Machine vision camera. Screw lock type design is suitable for applications where the cable and camera connect may fall off due to bumps. vibration, gravity, etc. Cables are also double shielded to reduce EMI interference, We also have highflex machine cable. Applications in factory automation, traffic systems, retail, surveillance, rails, transportation system.

## **Product specification**

- 1. Camera Link Cable (Flexible cable cycles: 3,000,000)
- 2. Power Over Camera Link Cable (Flexible cable cycles: 3,000,000)
- 3. USB 3.0 Vision Cables with Dual Screw Lock
- 4. USB 3.0 Vision Cables with Dual Screw Lock (Flexible cable cycles: 1,000,000)
- 5. GigE Vision Cable with Dual Screw Lock
- 6. GigE Vision Cable with Dual Screw Lock (Flexible cable cycles: 1,000,000)