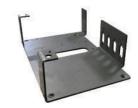

LC2515C1AJ
- AMADA LC1212C1NT
- AMADA LC2012C1NT







SPCC 0.5mm-9mm
SECC 0.5mm-3.2mm
AL 0.8mm-6mm
SUS 0.5mm-6mm
COPPER 0.5mm-3.2mm





AMADA HG 8025

AMADA HD 1303

AMADA HDS 8025

The introduction of HDS and HG series of the latest bending machines has significantly increased the production capacity and product yield of the folding machines,

#### **Device Name**

- AMADA HDS 8025
- AMADA HDS 1303
- AMADA HG 8025
- AMADA 8025
- AMADA 8020
- AMADA RG35
- AMADA RG80









- YASKAWA MA-2010
- Argon welding machin
- CO2 welding machine
- Sand-blaster



- 1 Industrial machinery
- Workspace

3 Machine case

Sheet metal parts

Frame

- Clean room equipment
- Electric control panel
- Building

Medical

10 Electronics Industry

Installation

Ornament

# **Product Category**

SPCC















SUS

SPCC



















































AL

SECC









# **Product Category**



































**Education Training** 



**Company Event**