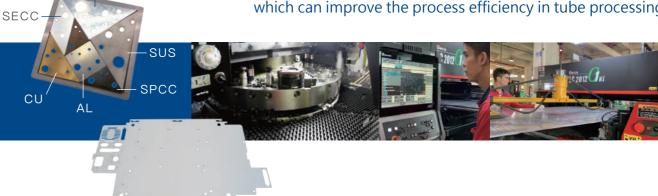

#### AMADA ENSIS 3015 RI

AMADA LC2515C1AJ

AMADA LC1212C1NT

AMADA LC2012C1NT

The factory introduced AMADA laser processing machine, which can improve the process efficiency in tube processing.

SECC

Laser cutting production line

#### **Device Name**

- AMADA LC2515C1AJ
- AMADA LC1212C1NT
- AMADA LC2012C1NT

SPCC 0.5mm-9mm
SECC 0.5mm-3.2mm
AL 0.8mm-6mm
SUS 0.5mm-6mm
COPPER 0.5mm-3.2mm

AMADA HG 8025

AMADA HD 1303

AMADA HDS 8025

The introduction of HDS and HG series of the latest bending machines has significantly increased the production capacity and product yield of the folding machines,