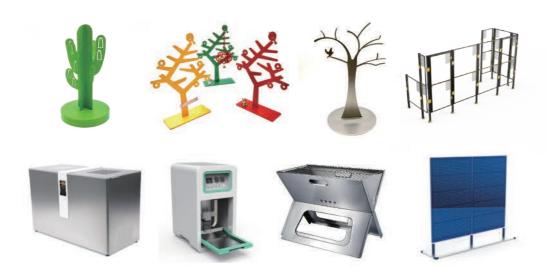

ADA HG 8025

AMADA HD 1303

AMADA HDS 8025

The introduction of HDS and HG series of the latest bending machines has significantly increased the production capacity and product yield of the folding machines,

#### **Device Name**

- AMADA HDS 8025
- AMADA HDS 1303
- AMADA HG 8025
- AMADA 8025
- AMADA 8020
- AMADA RG35
- AMADA RG80









- YASKAWA MA-2010
- Argon welding machin
- CO2 welding machine
- Sand-blaster



- 1 Industrial machinery
- Workspace

3 Machine case

Sheet metal parts

Frame

- Clean room equipment
- Electric control panel
- Building

Medical

10 Electronics Industry

Installation

Ornament

# **Product Category**

SPCC















SUS

SPCC



















































AL

SECC









# **Product Category**



































**Education Training** 



**Company Event**