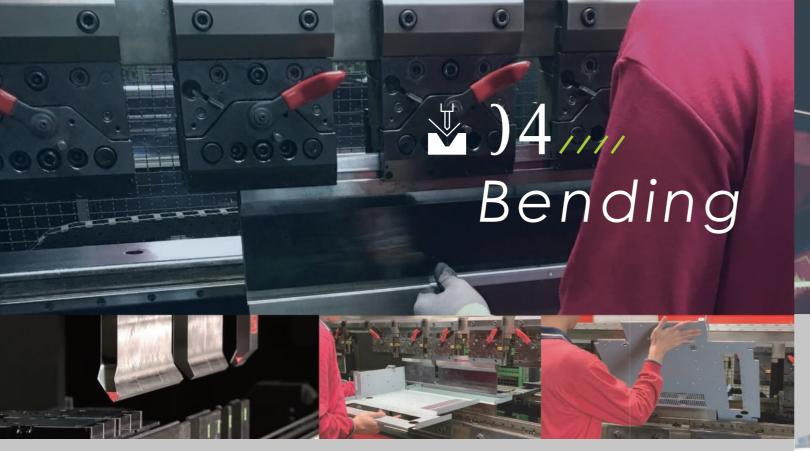

#### **Device Name**

- AMADA LC2515C1AJ
- AMADA LC1212C1NT
- AMADA LC2012C1NT

SPCC 0.5mm-9mm
SECC 0.5mm-3.2mm
AL 0.8mm-6mm
SUS 0.5mm-6mm
COPPER 0.5mm-3.2mm

AMADA HG 8025

AMADA HD 1303

AMADA HDS 8025

The introduction of HDS and HG series of the latest bending machines has significantly increased the production capacity and product yield of the folding machines,

#### **Device Name**

- AMADA HDS 8025
- AMADA HDS 1303
- AMADA HG 8025
- AMADA 8025
- AMADA 8020
- AMADA RG35
- AMADA RG80

- YASKAWA MA-2010
- Argon welding machin
- CO2 welding machine
- Sand-blaster

- 1 Industrial machinery
- Workspace