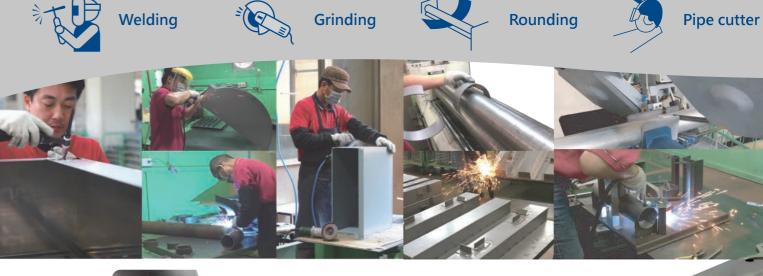

### **Processing items**

Burring

Tapping Riveting Burring

Countersunk flat head screw

Squeeze nuts
Stud welding

Spot welding

Bending machine

Welding

Sand blasting

Polishing

Drawing

Rolling

Rivet

Barrel polishing

**Grinding Sanda** 