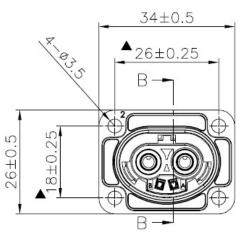

## **Product specifications**

| Current rating                | 40A/45A                            |
|-------------------------------|------------------------------------|
| Cable Size                    | 4mm <sup>2</sup> /6mm <sup>2</sup> |
| Operating Voltage             | 1000V DC                           |
| Dielectric withstanding Volta | 5000V DC                           |
| Operating temperature         | -40°C to +125°C                    |
| Material Fire-proof level     | UL94 V-0                           |
| Mating cycle                  | Min100                             |
| Protection class              | IP68(24H) , IP6K9K.                |
| Salt Spray :                  | 48H                                |