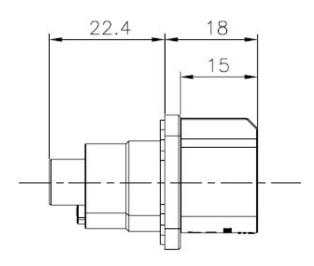

## **Product specifications**

| Current rating                | 40A/45A                            |
|-------------------------------|------------------------------------|
| Cable Size                    | 4mm <sup>2</sup> /6mm <sup>2</sup> |
| Operating Voltage             | 1000V DC                           |
| Dielectric withstanding Volta | 5000V DC                           |
| Operating temperature         | -40°C to +125°C                    |
| Material Fire-proof level     | UL94 V-0                           |
| Mating cycle                  | Min100                             |
| Protection class              | IP68(24H) , IP6K9K.                |
| Salt Spray :                  | 48H                                |