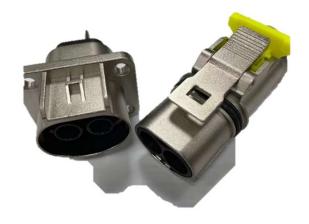

JPC's XL60 provides you with solutions for electric vehicle connectors. The specifications of 1000DCV/45A MAX can be used for the connection of OBC, PDU, MCU, BMS, Pump... and other equipment. It also has safety designs such as **HVIL, IPXXB, Automatic double** lock..., etc., and has passed various use and environmental reliability tests.

## **Product features**

**Automatic double lock** 

No tools required for assembly

**Electric Interlock (HVIL)** 

EMI 360 degree shielding

Protection against electric shock (IPXXB)