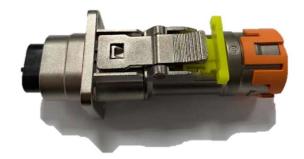

JPC's XL60 provides you with solutions for electric vehicle connectors. The specifications of 1000DCV/45A MAX can be used for the connection of OBC, PDU, MCU, BMS, Pump... and other equipment. It also has safety designs such as **HVIL, IPXXB, Automatic double** lock..., etc., and has passed various use and environmental reliability tests.

## **Product features**

**Automatic double lock** 

No tools required for assembly

**Electric Interlock (HVIL)** 

EMI 360 degree shielding

Protection against electric shock (IPXXB)